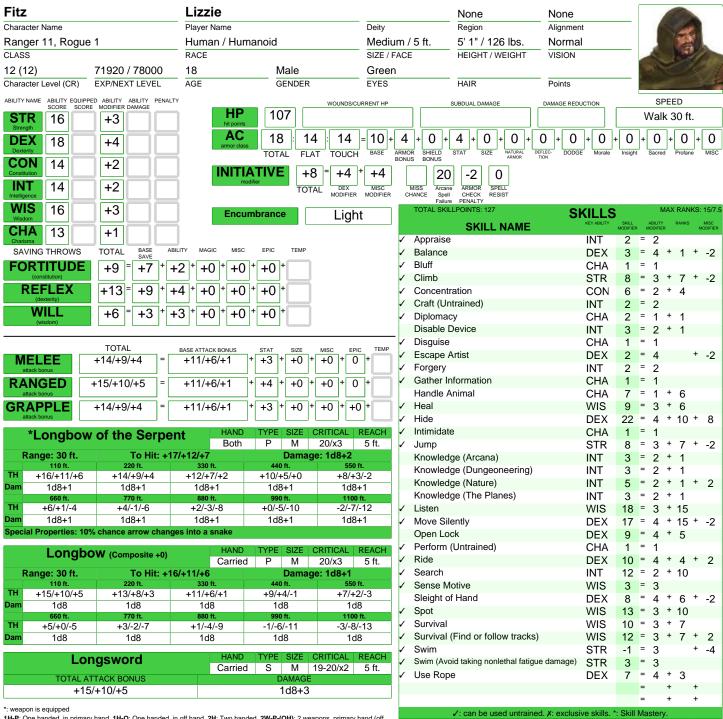

| ARMOR        | TYPE  | AC | MAXDEX | CHECK | SPELL FAILURE |
|--------------|-------|----|--------|-------|---------------|
| *Chain Shirt | Liaht | +4 | +4     | -2    | 20            |

| EQUIPMENT                                                                                                       |                 |                 |        |                  |          |            |  |
|-----------------------------------------------------------------------------------------------------------------|-----------------|-----------------|--------|------------------|----------|------------|--|
|                                                                                                                 | ITEM            | L QOII WL       | LOCATI | ON QT            | y WT     | / COST     |  |
| Hat of Anonimi                                                                                                  |                 |                 | Equipp |                  |          | 50,050     |  |
| (Hat ( Skill Bonus (Competence) (Hide +10)/Nondetection/Wizard/5th)), Competence bonus to selected skill of Hid |                 |                 |        |                  |          |            |  |
| Longbow of the                                                                                                  | Serpen          | t               | Equipp | ed 1             | 3 /      | 2,400      |  |
| 10% chance arrow change                                                                                         | es into a snake | 9               |        |                  | 0.5      | - / 400    |  |
| Chain Shirt                                                                                                     |                 |                 | Equipp |                  |          | 5/100      |  |
| Outfit (Explorer's                                                                                              | s)              |                 | Equipp | ed 1             | 1        | 8/0        |  |
| Belt of Wide Ear                                                                                                | th              |                 | Equipp | ed 1             |          | 0/0        |  |
| Double carry capacity                                                                                           |                 |                 |        |                  |          |            |  |
| Bag of Tricks (                                                                                                 | Gray)           |                 | Equipp | ed 1             | 0        | / 900      |  |
| Bag of Badger<br>Longbow (Comp                                                                                  | ocito (0)       |                 | Carrie | d 1              | 3        | / 100      |  |
| • .                                                                                                             | osite +u        |                 |        | -                |          |            |  |
| Longsword                                                                                                       |                 |                 | Carrie |                  |          | 1/15       |  |
| TOTAL WEIGHT CARRIED/VALUE                                                                                      |                 |                 | 35 lbs | 5. 53            | 53,565gp |            |  |
| WEIGHT ALLOWANCE                                                                                                |                 |                 |        |                  |          |            |  |
| Light                                                                                                           | 76              | Medium          | 153    |                  | Heavy    | 230        |  |
| Lift over head                                                                                                  | 230             | Lift off ground | 460    | Push / Drag 1150 |          |            |  |
| MONEY                                                                                                           |                 |                 |        |                  |          |            |  |
|                                                                                                                 |                 |                 |        |                  | Т        | otal= 0 gp |  |