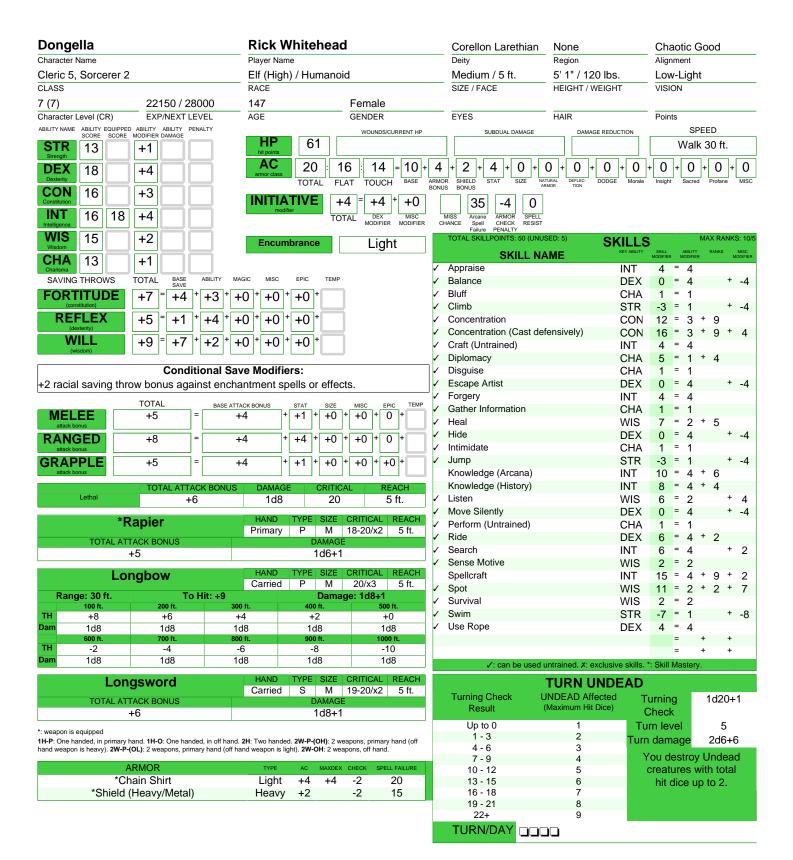

#### Special Attacks

Turn Undead

Lift over head 150

[Wizards of the Coast -Revised (v.3.5) System Reference Document]

Push / Drag 750

4/day (turn level 5) (turn damage 2d6+6)

|                    | Special Qualities |                                                                          |
|--------------------|-------------------|--------------------------------------------------------------------------|
| Aura of Chaos (Ex) |                   | [Wizards of the Coast -<br>Revised (v.3.5) System<br>Reference Document] |
| Strong             |                   |                                                                          |
| Aura of Good (Ex)  |                   | [Wizards of the Coast -<br>Revised (v.3.5) System<br>Reference Document] |
| Strong             |                   |                                                                          |
| Aura (Ex)          |                   | [Wizards of the Coast -<br>Revised (v.3.5) System<br>Reference Document. |